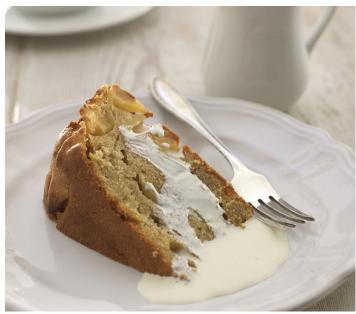

## Stands Supreme

The sweetened cream alternative

For whipping, piping and pouring

## Millac Roselle Supreme

Millac Roselle Supreme is a slightly sweetened cream alternative for all your dessert occasions. It has been developed specifically to make life in the kitchen easier. Made from a blend of skimmed milk and vegetable oil, this product offers a luxurious and premium quality finish on whipping, piping and decorating.

- · Whips from room temperature, no prior refrigeration necessary
- Whips up to 3 x its volume
  - That's 50% more than dairy cream
- More stable than dairy cream when whipped
  - Unlike dairy cream it does not fall back
  - Freeze thaw stable when whipped
- Whips perfectly every time
  - Cannot be over whipped
- Endorsed by the Craft Guild of Chefs
- · Contains only half the fat of dairy cream when whipped
- Ambient storage without the hassle and risk of the chill chain
  - Long shelf life
  - Convenient for stock holding and reduces frequency of replenishing
  - Reduces wastage in comparison to fresh product
  - Easy to open, pour and reseal