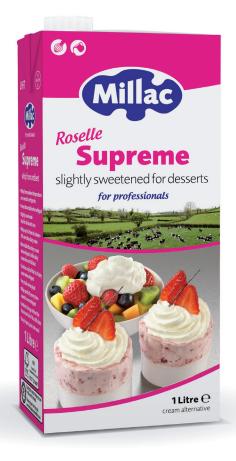

## Stands Supreme

The sweetened cream alternative

For whipping, piping and pouring

## Millac Roselle Supreme

Millac Roselle Supreme is a slightly sweetened cream alternative for all your dessert occasions. It has been developed specifically to make life in the kitchen easier. Made from a blend of skimmed milk and vegetable oil, this product offers a luxurious and premium quality finish on whipping, piping and decorating.

- · Whips from room temperature, no prior refrigeration necessary
- Whips up to 3 x its volume
  - That's 50% more than dairy cream
- More stable than dairy cream when whipped
  - Unlike dairy cream it does not fall back
  - Freeze thaw stable when whipped
- Whips perfectly every time
  - Cannot be over whipped
- Endorsed by the Craft Guild of Chefs
- · Contains only half the fat of dairy cream when whipped
- Ambient storage without the hassle and risk of the chill chain
  - Long shelf life
  - Convenient for stock holding and reduces frequency of replenishing
  - Reduces wastage in comparison to fresh product
  - Easy to open, pour and reseal