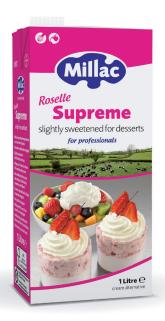

## Stands Supreme

The sweetened cream alternative

For whipping, piping and pouring

## Millac Roselle Supreme

Millac Roselle Supreme is a slightly sweetened cream alternative for all your dessert occasions. It has been developed specifically to make life in the kitchen easier. Made from a blend of skimmed milk and vegetable oil, this product offers a luxurious and premium quality finish on whipping, piping and decorating.

- · Whips from room temperature, no prior refrigeration necessary
- Whips up to 3 x its volume
  - That's 50% more than dairy cream
- More stable than dairy cream when whipped
  - Unlike dairy cream it does not fall back
  - Freeze thaw stable when whipped
- Whips perfectly every time
  - Cannot be over whipped
- Endorsed by the Craft Guild of Chefs
- · Contains only half the fat of dairy cream when whipped
- Ambient storage without the hassle and risk of the chill chain
  - Long shelf life
  - Convenient for stock holding and reduces frequency of replenishing
  - Reduces wastage in comparison to fresh product
  - Easy to open, pour and reseal