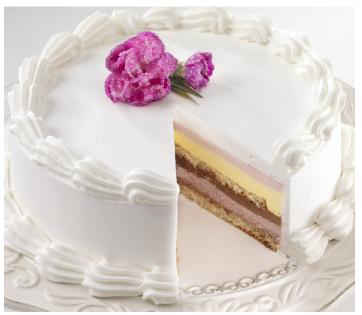

## Stands Supreme

The sweetened cream alternative

For whipping, piping and pouring

## Millac Roselle Supreme

Millac Roselle Supreme is a slightly sweetened cream alternative for all your dessert occasions. It has been developed specifically to make life in the kitchen easier. Made from a blend of skimmed milk and vegetable oil, this product offers a luxurious and premium quality finish on whipping, piping and decorating.

- · Whips from room temperature, no prior refrigeration necessary
- Whips up to 3 x its volume
  - That's 50% more than dairy cream
- More stable than dairy cream when whipped
  - Unlike dairy cream it does not fall back
  - Freeze thaw stable when whipped
- Whips perfectly every time
  - Cannot be over whipped
- Endorsed by the Craft Guild of Chefs
- · Contains only half the fat of dairy cream when whipped
- Ambient storage without the hassle and risk of the chill chain
  - Long shelf life
  - Convenient for stock holding and reduces frequency of replenishing
  - Reduces wastage in comparison to fresh product
  - Easy to open, pour and reseal