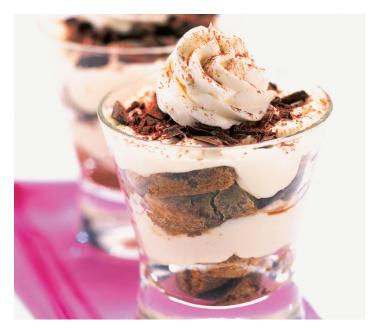

## Stands Supreme

The sweetened cream alternative

For whipping, piping and pouring

## Millac Roselle Supreme

Millac Roselle Supreme is a slightly sweetened cream alternative for all your dessert occasions. It has been developed specifically to make life in the kitchen easier. Made from a blend of skimmed milk and vegetable oil, this product offers a luxurious and premium quality finish on whipping, piping and decorating.

- · Whips from room temperature, no prior refrigeration necessary
- Whips up to 3 x its volume
  - That's 50% more than dairy cream
- More stable than dairy cream when whipped
  - Unlike dairy cream it does not fall back
  - Freeze thaw stable when whipped
- Whips perfectly every time
  - Cannot be over whipped
- Endorsed by the Craft Guild of Chefs
- · Contains only half the fat of dairy cream when whipped
- Ambient storage without the hassle and risk of the chill chain
  - Long shelf life
  - Convenient for stock holding and reduces frequency of replenishing
  - Reduces wastage in comparison to fresh product
  - Easy to open, pour and reseal