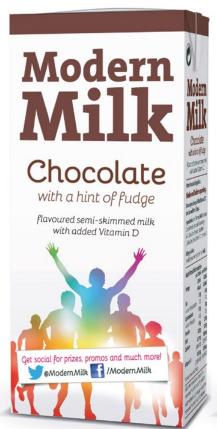

#### Available in three fabulous flavours:

- Chocolate with a hint of fudge A rich and creamy indulgent chocolate hit to satisfy even the most ardent chocoholic!
- Coffee with a hint of vanilla A cool and creamy coffee sensation, blended with a subtle hint of vanilla making it a sophisticated choice for those on the go!
- Strawberry with a hint of cream The taste of strawberries and cream enjoyed in the sunshine, it's quite simply all that's great about summertime, in a carton!