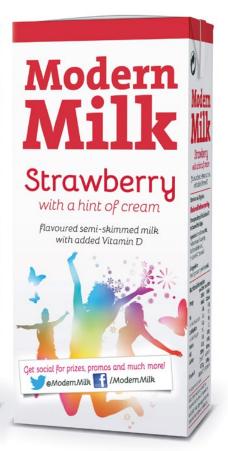

#### Available in three fabulous flavours:

- Chocolate with a hint of fudge A rich and creamy indulgent chocolate hit to satisfy even the most ardent chocoholic!
- Coffee with a hint of vanilla A cool and creamy coffee sensation, blended with a subtle hint of vanilla making it a sophisticated choice for those on the go!
- Strawberry with a hint of cream The taste of strawberries and cream enjoyed in the sunshine, it's quite simply all that's great about summertime, in a carton!