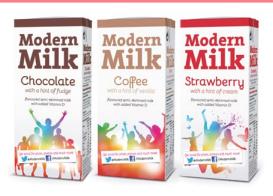

#### Available in three fabulous flavours:

- Chocolate with a hint of fudge A rich and creamy indulgent chocolate hit to satisfy even the most ardent chocoholic!
- Coffee with a hint of vanilla A cool and creamy coffee sensation, blended with a subtle hint of vanilla making it a sophisticated choice for those on the go!
- Strawberry with a hint of cream The taste of strawberries and cream enjoyed in the sunshine, it's quite simply all that's great about summertime, in a carton!