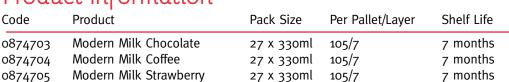

at's great about summertime, in a carton!

#### Format:

- Convenient 33oml carton with straw ideal for drinking on the go throughout the day
- Ambient storage with a long shelf life no chill chain
- Best taste achieved when refrigerated for at least 12 hours and enjoyed straight from the fridge
- Made with low fat, semi-skimmed milk, with no compromise on taste
- Fully recyclable packaging (where carton facilities exist)

#### Perfect for:

- 16-21 year olds
- Universities, colleges and further education establishments
- Perfect for vending, canteen or retail

Modern Milk should be enjoyed as part of a varied and balanced diet and a healthy lifestyle. One 330ml serving provides 45% of your daily calcium requirement and 37% of your daily vitamin D requirement.

## **Product Information**











### Nutritional Information - Approximate Composition per 100ml

|                    | Chocolate<br>with a hint of fudge | Coffee<br>with a hint of vanilla | Strawberry<br>with a hint of cream |
|--------------------|-----------------------------------|----------------------------------|------------------------------------|
| Energy             | 273kJ/65kcal                      | 253kJ/6okcal                     | 270kJ/64kcal                       |
| Fat                | 1.8g                              | 1.6g                             | 1.6g                               |
| of which saturates | 1.3g                              | 1.1g                             | 1.1g                               |
| Carbohydrate       | 8.5g                              | 8.1g