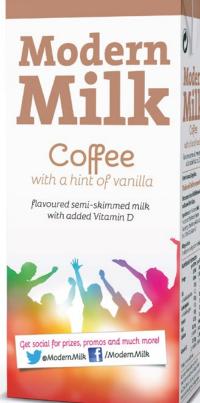

#### Available in three fabulous flavours:

- Chocolate with a hint of fudge A rich and creamy indulgent chocolate hit to satisfy even the most ardent chocoholic!
- Coffee with a hint of vanilla A cool and creamy coffee sensation, blended with a subtle hint of vanilla making it a sophisticated choice for those on the go!
- Strawberry with a hint of cream The taste of strawberries and cream enjoyed in the sunshine, it's quite simply all that's great about summertime, in a carton!