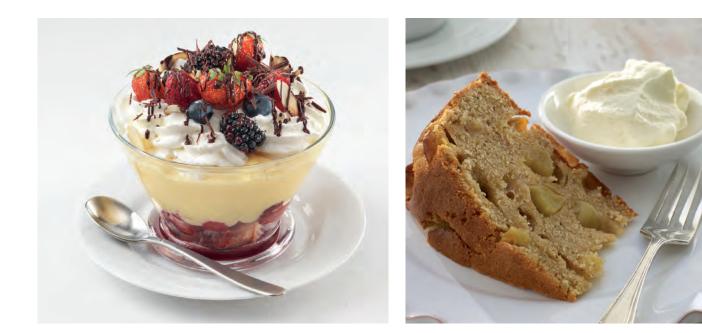

## SpringCool Dairy Whipping Cream

SpringCool Dairy Whipping Cream is the must have ingredient in any professional kitchen, ideal for both hot and cold dishes. Made from high quality milk, SpringCool Dairy Whipping Cream has a clean dairy flavour and offers both a versatile and flexible cream which can be used for whipping, cooking and pouring to create delicious savoury and sweet dishes.

- Premium dairy cream with 35% dairy fat
- Clean dairy flavour - Adds depth and richness to the flavour and texture of any dish
- Excellent stability when whipped
- · Versatile and easy to use - Perfect for whipping, pouring and cooking
- · Ambient storage with a long shelf life