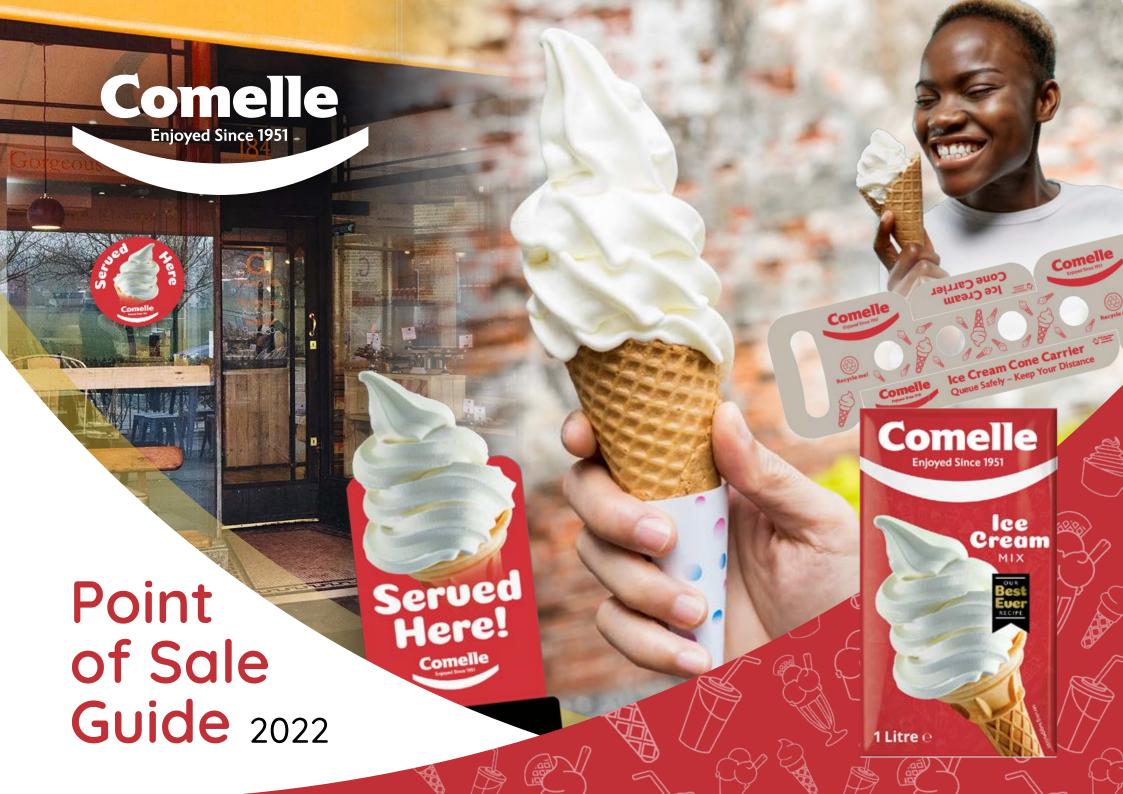

# Soft serve ice cream is a popular, enjoyable impulse purchase

Physical stimuli is a key factor driving impulse buys.

So exciting point of sale can help elevate sales and give customers an enjoyable experience.

To help, Comelle has carefully chosen and designed point of sale items to prompt and attract those impulse purchases.

What's more they are easy to order, and easy to display!

attract

sell