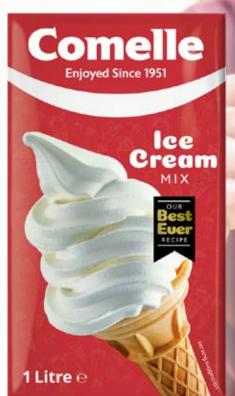

### Comelle Ice Cream Mix

Celebrating 70 years of Comelle in 2021 with our new BEST EVER TASTING RECIPE!

- Delicious, high quality creamy liquid ice cream mix
- Melt in the mouth ice cream for commercial soft serve machines
- Creamy, vanilla flavour
- Designed to hold its shape for an enjoyable experience; perfect for takeaways, restaurants, dessert parlours and more
- Meets PHE 2020 sugar guidelines
- Made with milk from our Lakeland Dairies Co-Operative family farms