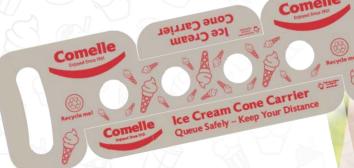

#### cone holders

Fun Comelle branded cone holders can be used for display and to help customers carry multiple cones.

Claim 10 cone holders FREE!

\*Pavement signs are eligible upon proof of purchase of 5 cases of Comelle Soft Serve Ice Cream Mix

Window Stickers, Face Shields & Cone Holders are free and are available whilst stocks last

Customers can request 2 x window stickers, 2 x face shields and 10 x cone holders per business  $\,$ 