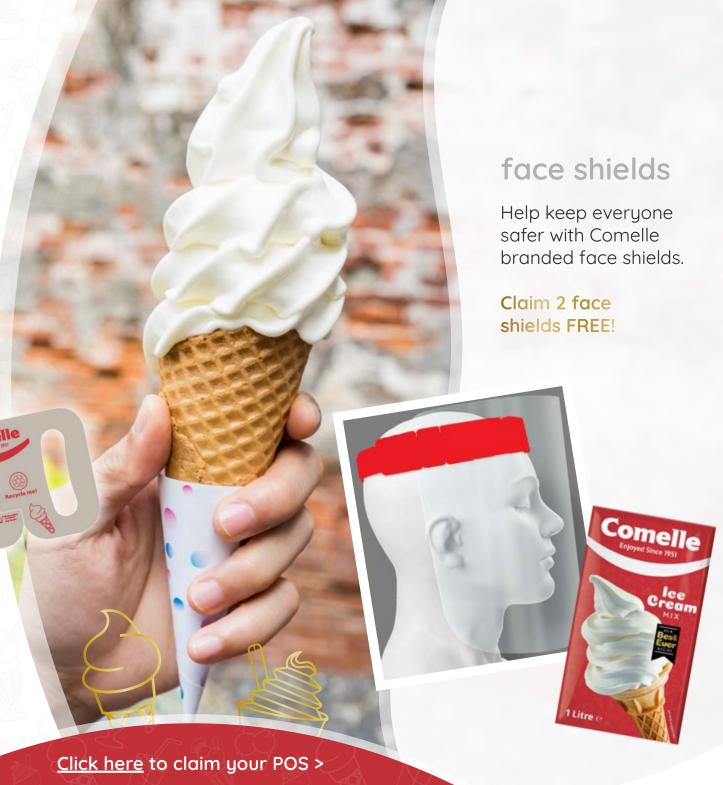

Window Stickers, Face Shields & Cone Holders are free and are available whilst stocks last

Customers can request 2 x window stickers, 2 x face shields and 10 x cone holders per business  $\,$ 