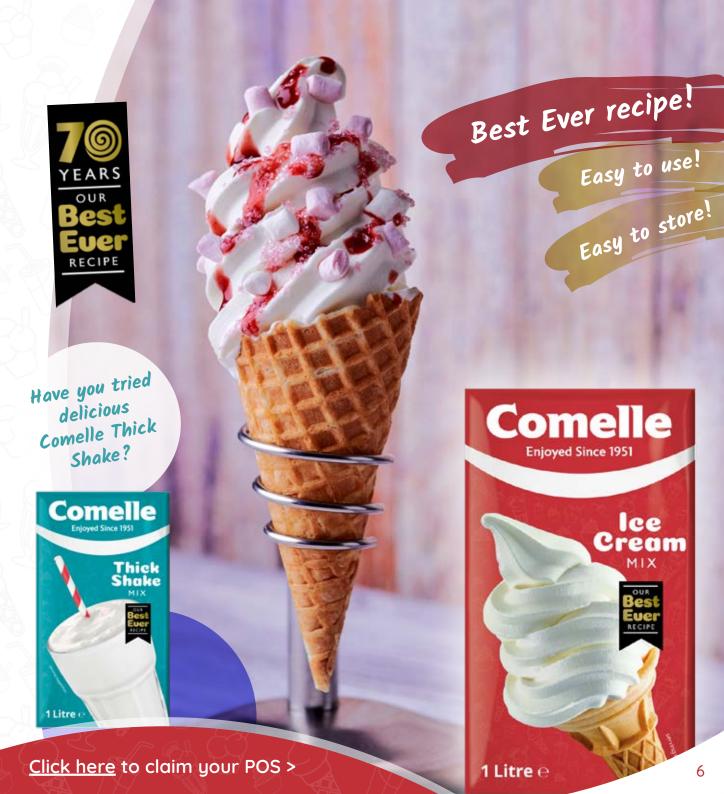

### Comelle Ice Cream Mix

Celebrating 70 years of Comelle in 2021 with our new BEST EVER TASTING RECIPE!

- Delicious, high quality creamy liquid ice cream mix
- Melt in the mouth ice cream for commercial soft serve machines
- Creamy, vanilla flavour
- Designed to hold its shape for an enjoyable experience; perfect for takeaways, restaurants, dessert parlours and more
- Meets PHE 2020 sugar guidelines
- Made with milk from our Lakeland Dairies Co-Operative family farms

## Did you know?

46% of UK consumers bought a soft serve ice cream more than 5 times a year.\*

\*Consumer Survey. 2021