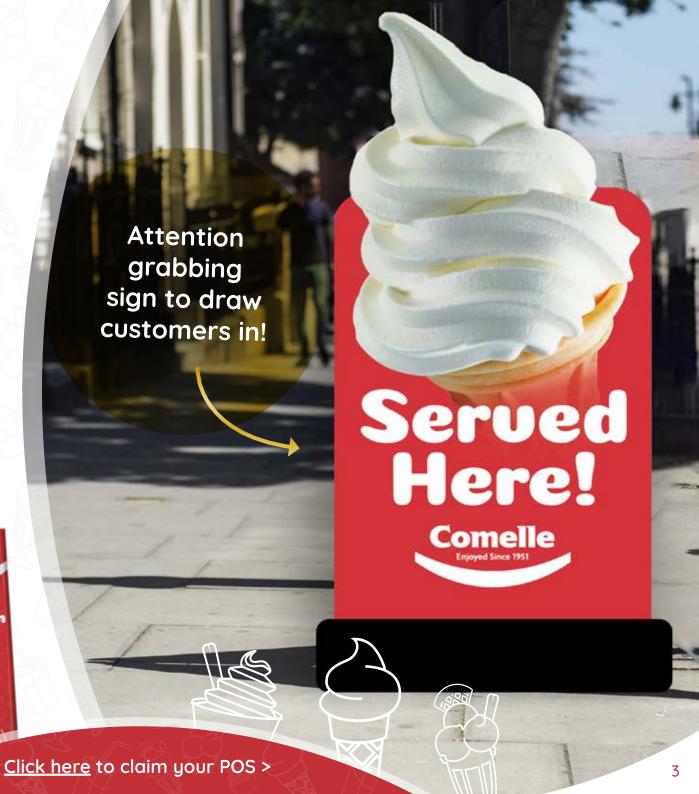

#### pavement signs

Eye-catching Comelle branded pavement signs will prompt consumers to think...

### "Ooh, I would like an ice cream!"

For optimum effect, place pavement signs around 10m from your premises to prompt the desire.

Free with proof of purchase of just 5 cases of Comelle Ice Cream
Mix - full T&C here.