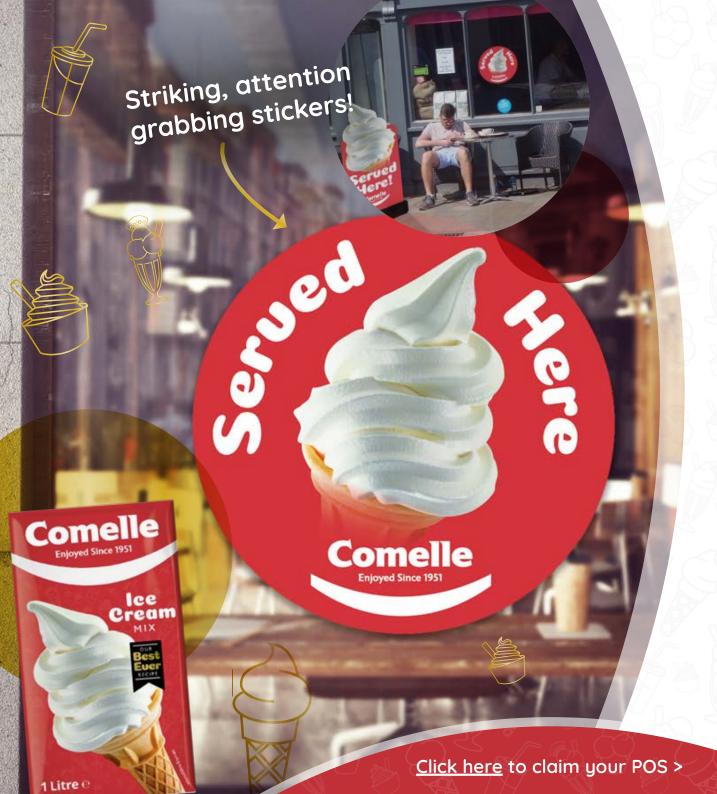

### Attract

window stickers

Attractive Comelle window stickers will help draw customers in.

"Oooh, I would like an ice cream... And I can get one here!"

For optimum effect, place window stickers at eye level.

Claim 2 Comelle Window Stickers FREE <u>here!</u>

Window Stickers, Face Shields & Cone Holders are free and are available whilst stocks last

Customers can request 2 x window stickers, 2 x face shields and 10 x cone holders per business  $\,$ 